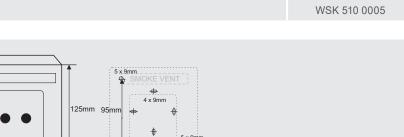

•

125mm

### Fireman's overide switch

For countersunk installation in standard built-in wall box

95mm

36mm