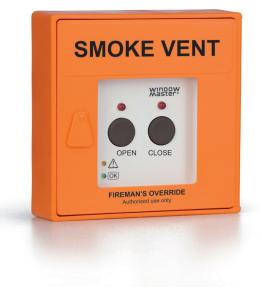

# wsk 510 Fireman's override switch

Smoke ventilation

# Application

- triggering of Open / Close override function in a smoke zone
- the switch must be configured on the smoke control panel
- the switch is configurable to have the highest priority in the smoke zone
- LED indication
- surface mounting
- spare parts (glass, keys, etc.) can be ordered seperately

## **Specifications**

- "SMOKE VENT" text labels are included in the delivery (22 languages)
- "FIREMAN'S OVERIDE" text lables are included in the delivery (4 languages)
- "OPEN / CLOSE" text labels are included in the delivery (4 languages)
- easy mounting / installation
- lockable housing
- integrated cable monitoring, which is triggered by a cable break in the smoke unit (adjustable)
- housing in plastic
- with data communication

#### **Press function**

- press buttons for Fireman's override "OPEN" or "CLOSE"
- reset button (behind the door) after activation

#### LED-Display

- red LED fireman's overide activated "OPEN" or "CLOSE"
- yellow LED "fault"
- green LED "operation"

| Technical specifications          |                                                                                                                                                               |
|-----------------------------------|---------------------------------------------------------------------------------------------------------------------------------------------------------------|
| Maximum voltage                   | 27 VDC                                                                                                                                                        |
| Rated current at fault indication | 1 mA                                                                                                                                                          |
| Housing                           | Plastic                                                                                                                                                       |
| Colour                            | Orange                                                                                                                                                        |
| Size                              | 125 x 125 x 36mm (W x H x D)                                                                                                                                  |
| IP rating                         | IP40                                                                                                                                                          |
| Delivery includes                 | Fireman's override switch, "SMOKE VENT" text labels in 22 languages, "FIREMAN'S OVERRIDE" and "OPEN CLOSE" text labels in English, German, French and Italian |
| Note                              | We reserve the right to make technical changes                                                                                                                |