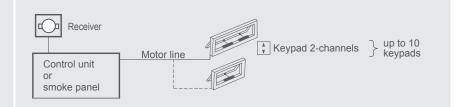

#### **Application example 1**

The receiver as well as the window actuator(s) are connected to a control. The control can be eigher a control unit or a smoke ventilation panel.

The window(s) is operated on the 2-channel wireless keypad.

## WSK Thermokon - 430630

Keypad with 2 chanels. For the operation of one motor lines. To be used with one receiver type WSK Thermokon – 1510683

#### WSK Thermokon - 1510683

Receiver SRO-VA for WSK Thermokon remote controls and wire less keypads. Up to 10 keypads/remote controls be connected to the receiver.

The receiver is connected to a control unit or smoke ventilation panel.