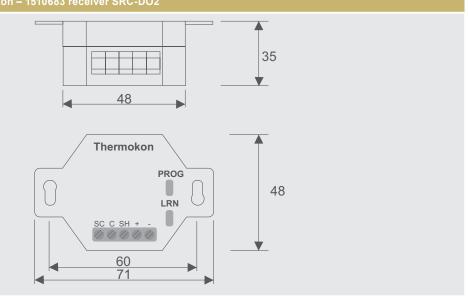

#### Dimensional drawing: WSK Thermokon - 1510683 receiver SRC-DO2

Feely select between the 10 connections from S3X1 to S3X10. Input configuration: Set inacticve function to Stop

Input configuration: Set inacticve function to Stop