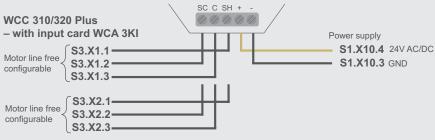

#### Dimensional drawing: WSK Thermokon - 1510683 receiver SRC-DO2

Feely select between the 10 connections from S3X1 to S3X10. Input configuration: Set inacticve function to Stop

Input configuration: Set inacticve function to Stop

Feely select between the 10 connections from S3X1 to S3X10. Input configuration: Set inacticve function to Stop

When closing the windows, the smoke panel will close them fully. To stop the closing press 'Open'.

Input configuration: Set inacticve function to Stop

Feely select between the 10 connections from S3X1 to S3X10. Input configuration: Set inacticve function to Stop