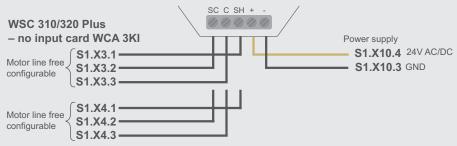

#### Dimensional drawing: WSK Thermokon - 1510683 receiver SRC-DO2

Feely select between the 10 connections from S3X1 to S3X10. Input configuration: Set inacticve function to Stop

Input configuration: Set inacticve function to Stop

Feely select between the 10 connections from S3X1 to S3X10. Input configuration: Set inacticve function to Stop

When closing the windows, the smoke panel will close them fully. To stop the closing press 'Open'.

Input configuration: Set inacticve function to Stop

Feely select between the 10 connections from S3X1 to S3X10. Input configuration: Set inacticve function to Stop