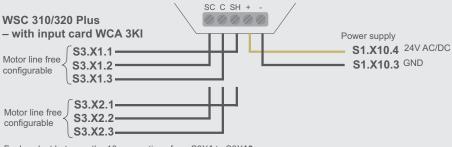

#### Dimensional drawing: WSK Thermokon - 1510683 receiver SRC-DO2

Feely select between the 10 connections from S3X1 to S3X10. Input configuration: Set inacticve function to Stop

Input configuration: Set inacticve function to Stop

Feely select between the 10 connections from S3X1 to S3X10. Input configuration: Set inacticve function to Stop

When closing the windows, the smoke panel will close them fully. To stop the closing press 'Open'.

Input configuration: Set inacticve function to Stop

Feely select between the 10 connections from S3X1 to S3X10. Input configuration: Set inacticve function to Stop