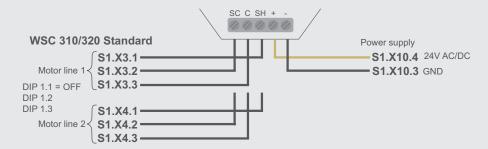

#### Dimensional drawing: WSK Thermokon - 1510683 receiver SRC-DO2

Feely select between the 10 connections from S3X1 to S3X10. Input configuration: Set inacticve function to Stop

Input configuration: Set inacticve function to Stop

Feely select between the 10 connections from S3X1 to S3X10. Input configuration: Set inacticve function to Stop

When closing the windows, the smoke panel will close them fully. To stop the closing press 'Open'.

Input configuration: Set inacticve function to Stop

Feely select between the 10 connections from S3X1 to S3X10. Input configuration: Set inacticve function to Stop