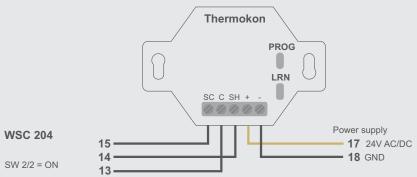

#### WSK Thermokon - 1510683

Receiver SRO-VA for WSK Thermokon remote controls and wire less keypads. Up to 10 keypads/remote controls be connected to the receiver.

The receiver is connected to a control unit or smoke ventilation panel.

The receiver has a programmable operation time (opening/closing time), which is preset to 10 sec.

The receiver has three options for operating the open / close / stop function on the keypad and remote control:

#### Dimensional drawing: WSK Thermokon - 1510683 receiver SRC-DO2

Feely select between the 10 connections from S3X1 to S3X10. Input configuration: Set inacticve function to Stop

Input configuration: Set inacticve function to Stop

Feely select between the 10 connections from S3X1 to S3X10. Input configuration: Set inacticve function to Stop

When closing the windows, the smoke panel will close them fully. To stop the closing press 'Open'.

Input configuration: Set inacticve function to Stop

Feely select between the 10 connections from S3X1 to S3X10. Input configuration: Set inacticve function to Stop