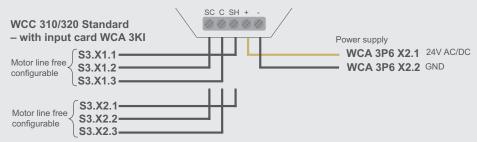

#### Dimensional drawing: WSK Thermokon - 1510683 receiver SRC-DO2

Feely select between the 10 connections from S3X1 to S3X10. Input configuration: Set inacticve function to Stop

Input configuration: Set inacticve function to Stop

Feely select between the 10 connections from S3X1 to S3X10. Input configuration: Set inacticve function to Stop

When closing the windows, the smoke panel will close them fully. To stop the closing press 'Open'.

Input configuration: Set inacticve function to Stop

Feely select between the 10 connections from S3X1 to S3X10. Input configuration: Set inacticve function to Stop