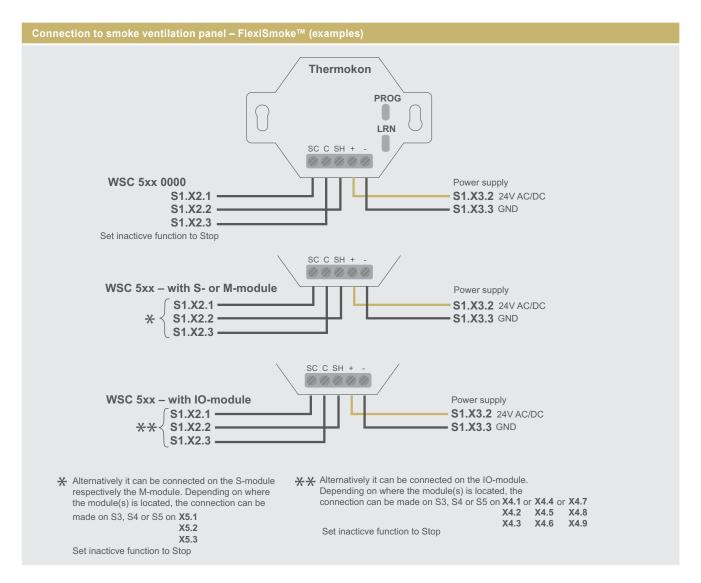

The receiver, which receive signals from the keypad and remote control, can be connected to all WindowMaster control units and smoke ventilation panels. The receiver can receive up to 10 identical signals and thus can up to 10 keypads/remote controls be connected to the receiver. Is there more than one type of signal two receivers are to be used – please see application examples 1 and 2 on page 3.

#### WSK Thermokon - 1510683

Receiver SRO-VA for WSK Thermokon remote controls and wire less keypads. Up to 10 keypads/remote controls be connected to the receiver.

The receiver is connected to a control unit or smoke ventilation panel.

The receiver has a programmable operation time (opening/closing time), which is preset to 10 sec.

The receiver has three options for operating the open / close / stop function on the keypad and remote control: