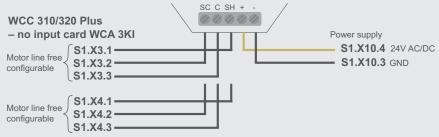

#### Dimensional drawing: WSK Thermokon - 1510683 receiver SRC-DO2

Feely select between the 10 connections from S3X1 to S3X10. Input configuration: Set inacticve function to Stop

Input configuration: Set inacticve function to Stop

Feely select between the 10 connections from S3X1 to S3X10. Input configuration: Set inacticve function to Stop

When closing the windows, the smoke panel will close them fully. To stop the closing press 'Open'.

Input configuration: Set inacticve function to Stop

Feely select between the 10 connections from S3X1 to S3X10. Input configuration: Set inacticve function to Stop