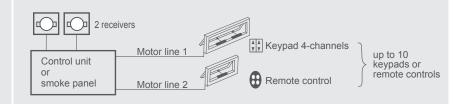

#### Application example 2

The receivers and window actuators are connected to a control. The control can be eigher a control unit or a smoke ventilation panel.

The windows are operated on the wireless 4-channel keypad or on the remote control

#### WSK Thermokon – 430821

Keypad with 4 chanels. For the operation of two motor lines. To be used with two receivers type WSK Thermokon – 1510683

## WSK Thermokon - 314602

Remote control with 4 chanels. For the operation of two motor lines. To be used with two receivers type WSK Thermokon – 1510683.

#### WSK Thermokon - 1510683

Receiver SRO-VA for WSK Thermokon remote controls and wire less keypads. Up to 10 keypads/remote controls be connected to the receiver.

The receiver is connected to a control unit or smoke ventilation panel.