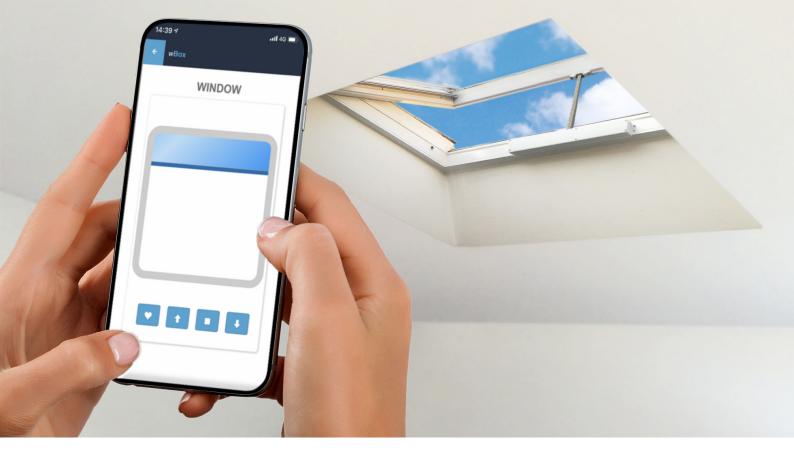

#### WiFi devices for the control of window actuators via smartphones and tablets

| 8C0470 | ShutterBox WiFi device for the control of 230V window actuators via smartphone or tablet.                                                                                                           |
|--------|-----------------------------------------------------------------------------------------------------------------------------------------------------------------------------------------------------|
| 8C0472 | RwBox WiFi device for the connection to wind or rain sensors and control of window actuators connected to the WiFi.                                                                                 |
| 8C0480 | $\mu Remote Pro$ remote control with rechargeable batteries for the control of window actuators connected to the WiFi.                                                                              |
| 8C0485 | InBox WiFi switches connection for the control of window actuators connected to the WiFi.                                                                                                           |
| 8C0474 | TempSensor WiFi detector, equipped with waterproof measurement probe, for temperature indication and control of window actuators connected to the WiFi, based on detection and temperature changes. |
| 8C0475 | AirSensor WiFi detector for measuring the presence of polluting dust and display via smartphone or tablet.                                                                                          |