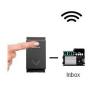

### **InBox**

WiFi switches connection for the control of window actuators connected to the WiFi.

#### WiFi devices for the control of window actuators via smartphones and tablets

| 8C0470 | ShutterBox WiFi device for the control of 230V window actuators via smartphone or tablet.                                                                                                           |
|--------|-----------------------------------------------------------------------------------------------------------------------------------------------------------------------------------------------------|
| 8C0472 | RwBox WiFi device for the connection to wind or rain sensors and control of window actuators connected to the WiFi.                                                                                 |
| 8C0480 | $\mu Remote Pro$ remote control with rechargeable batteries for the control of window actuators connected to the WiFi.                                                                              |
| 8C0485 | InBox WiFi switches connection for the control of window actuators connected to the WiFi.                                                                                                           |
| 8C0474 | TempSensor WiFi detector, equipped with waterproof measurement probe, for temperature indication and control of window actuators connected to the WiFi, based on detection and temperature changes. |
| 8C0475 | AirSensor WiFi detector for measuring the presence of polluting dust and display via smartphone or tablet.                                                                                          |