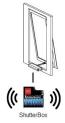

#### **ShutterBox**

WiFi device for the control of 230V window actuators via smartphone or tablet.