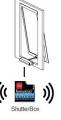

#### **ShutterBox**

WiFi device for the control of 230V window actuators via smartphone or tablet.