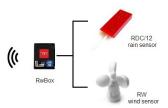

## **RwBox**

WiFi device for the connection to wind and rain sensors and control of window actuators connected to the WiFi.

#### WiFi devices for the control of window actuators via smartphones and tablets

| 8C0470 | ShutterBox WiFi device for the control of 230V window actuators via smartphone or tablet.                                                                                                           |
|--------|-----------------------------------------------------------------------------------------------------------------------------------------------------------------------------------------------------|
| 8C0472 | RwBox WiFi device for the connection to wind or rain sensors and control of window actuators connected to the WiFi.                                                                                 |
| 8C0480 | $\mu Remote Pro$ remote control with rechargeable batteries for the control of window actuators connected to the WiFi.                                                                              |
| 8C0485 | InBox WiFi switches connection for the control of window actuators connected to the WiFi.                                                                                                           |
| 8C0474 | TempSensor WiFi detector, equipped with waterproof measurement probe, for temperature indication and control of window actuators connected to the WiFi, based on detection and temperature changes. |
| 8C0475 | AirSensor WiFi detector for measuring the presence of polluting dust and display via smartphone or tablet.                                                                                          |