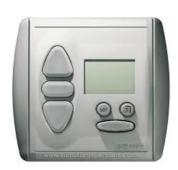

## Somfy Remote Transmitters

Single Channel Switch

Timer Remote Switch

## Timer Switch

- Wireless Wall Switch
- Allows 2 opening and 2 closing times
- For automatic vent opening / closing