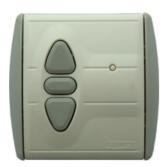

## Somfy Remote Transmitters

Single Channel Switch

Timer Remote Switch

### Single Channel Switch

- Wireless Single Channel Wall Switch
- Can be used in conjunction with a remote transmitter.