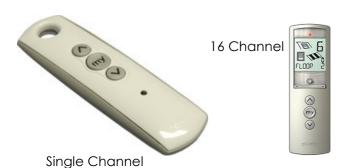

### Single Channel Remote

Operate a Single Motor or Group off Motors

#### 16 Channel Remote

☐ Operate 16 Motors or Groups of Motors