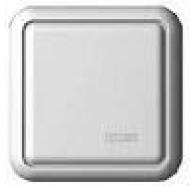

## Somfy Radio Receiver

Standard Receiver

Surface Box

#### Standard Receiver Panel

- 3.15 amps Load Capacity
- Suits 230/240v Window Openers
- Comes With Surface & Recessed Boxes